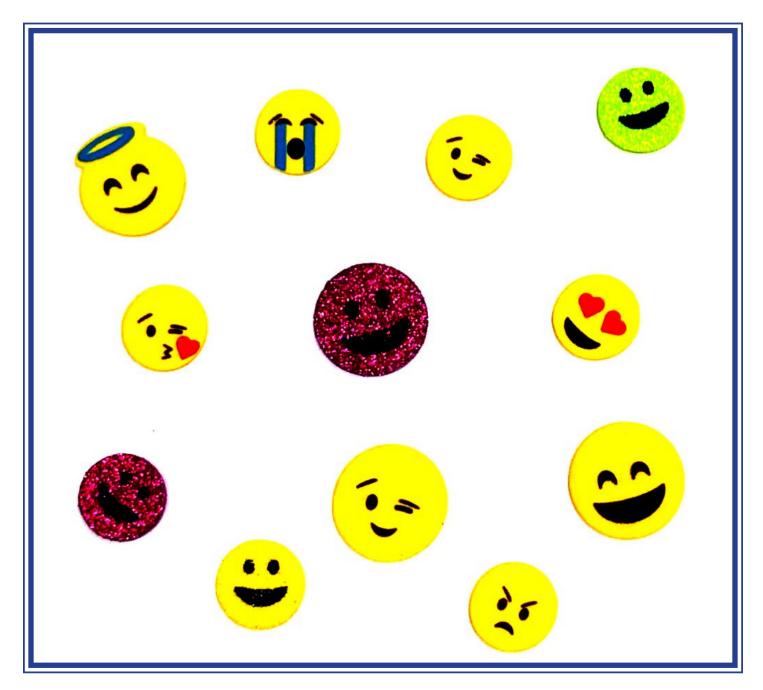

# JOYEU (HAPPY) and TRISTE (SAD)

# Circle all the joyeu (happy) faces.

How many triste (sad) faces do you see?

Write your answer in Michif. See last pages of the activity book for help.