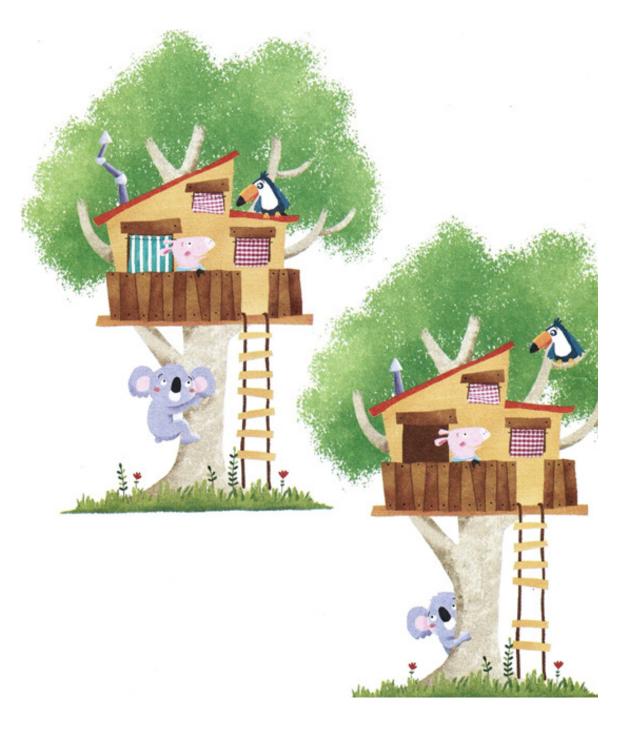

# Apprend Michif

Livr Vin-Kat

**Book Twenty Four** 





# ALL ABOUT YOU

| What is your name (nom)?                  |  |  |
|-------------------------------------------|--|--|
| ANSWER THE FOLLOWING QUESTIONS IN MICHIF: |  |  |
| What is your age?                         |  |  |
| What is your house number?                |  |  |
| What month were you born?                 |  |  |
| What is your favourite time of the year?  |  |  |
| What is your favourite colour?            |  |  |
| What colour are your eyes?                |  |  |
| How many people live in your home?        |  |  |
| What grade are you in?                    |  |  |
| What is your hair colour?                 |  |  |
|                                           |  |  |

# **ROUND (CIRCLE) all the differences.**



# There are \_\_\_\_\_ differences.

## **DRAW (DESSINER)**

### Dessiner (draw) a panier de paques (Easter basket) with les oeufs (eggs).



Colour les oeufs (eggs) jon (yellow) and mov (purple).

## **DRAW (DESSINER)**

Dessiner (draw) sisse (six) more pommes (apples) on the arb (tree). Colour the feuilles (leaves) ver (green) and the bark brun (brown).



How many pommes (apples) are in the picture?

Write your answer in Michif. See last pages of the activity book for help.

# A JOUR (DAY) at the FERME (FARM)

#### Circle the things that you would see at the ferme (farm).



#### How many things did you circle? \_\_\_\_

#### Write your answer in Michif. See last pages of the activity book for help.

#### **COLOUR the jardin (garden) fleurs (flowers)**



Colour the rounded petals jon