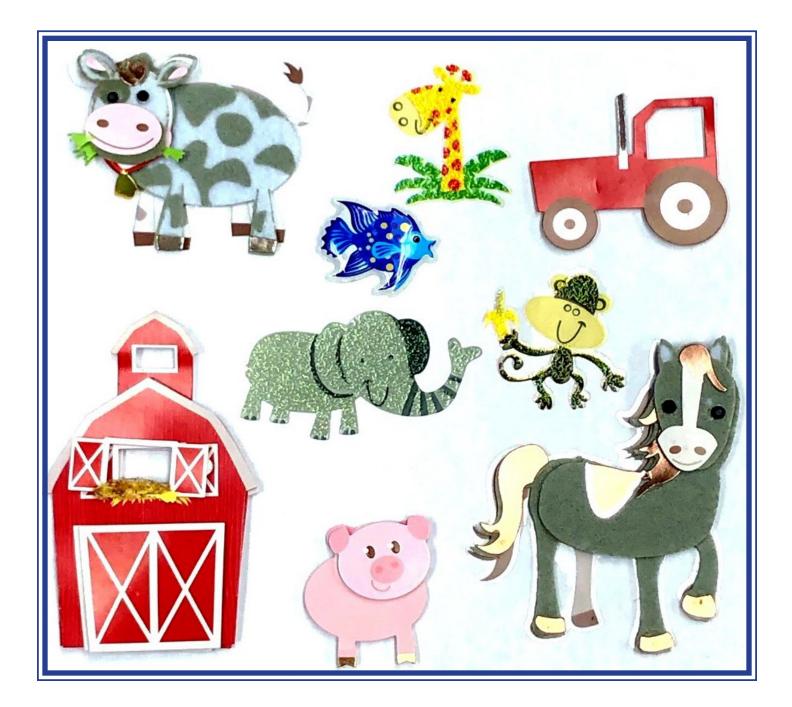

#### Circle the things that you would see at the ferme (farm).

#### How many things did you circle? \_\_\_\_

#### Write your answer in Michif. See last pages of the activity book for help.