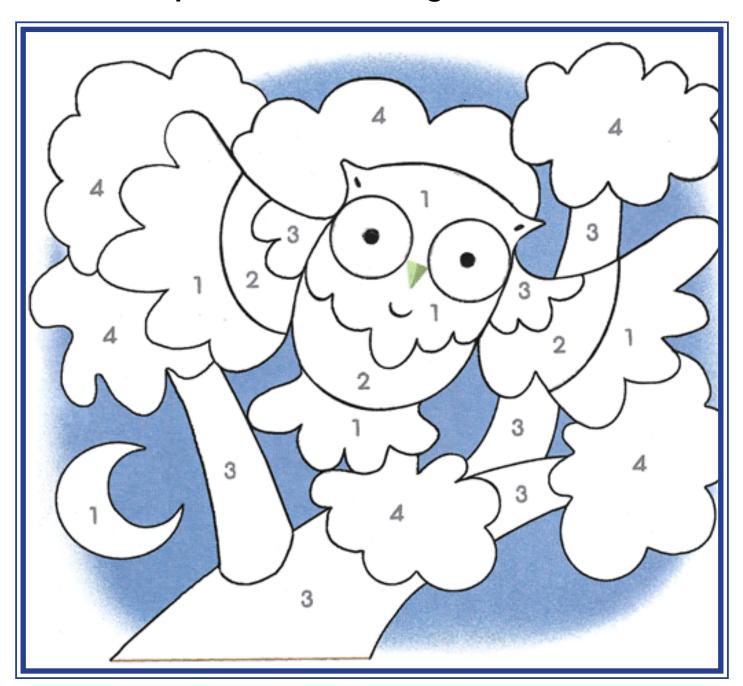

# Help the Easter l'yayv (rabbit) find his oeuf (egg).

COLOUR the pictures to find the night-time OISEAUX (BIRD)

1 (un) – yellow (jon) 2 (deu) – orange (awrang) 3 (trouaw) – brown (brun) 4 (kat) – green (ver)