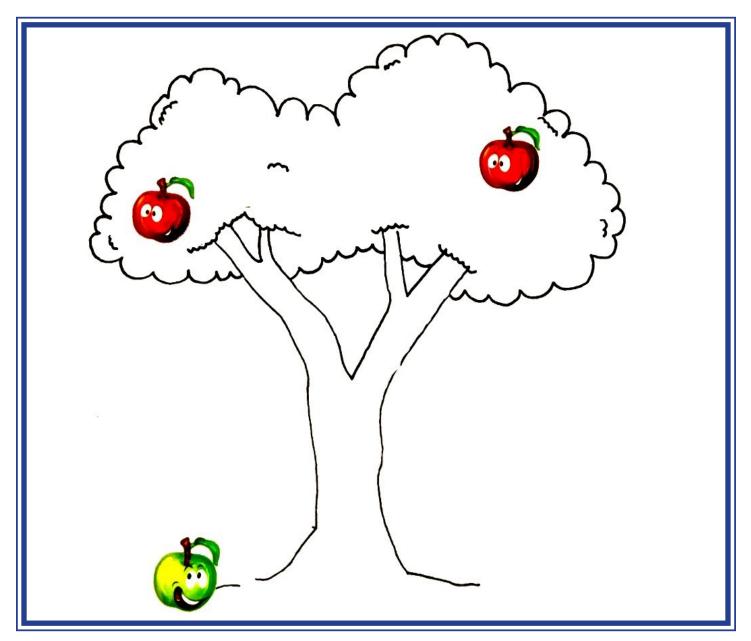

## **DRAW (DESSINER)**

Dessiner (draw) sisse (six) more pommes (apples) on the arb (tree). Colour the feuilles (leaves) ver (green) and the bark brun (brown).

How many pommes (apples) are in the picture?

Write your answer in Michif. See last pages of the activity book for help.