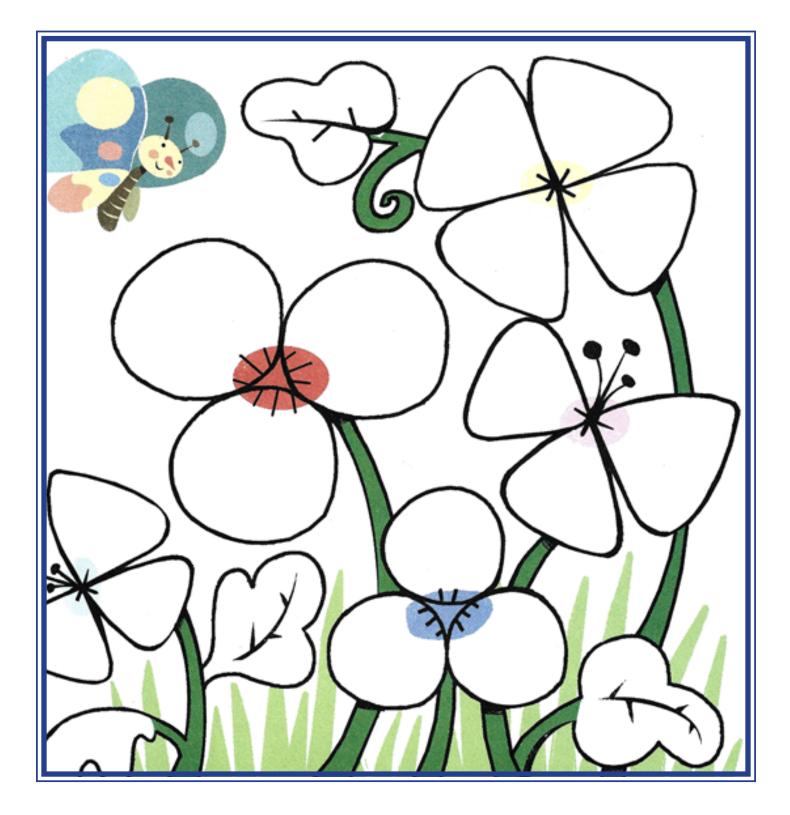

#### **COLOUR the jardin (garden) fleurs (flowers)**

Colour the rounded petals jon (yellow). Colour the pointy petals blu (blue). Colour the leaves ver (green).