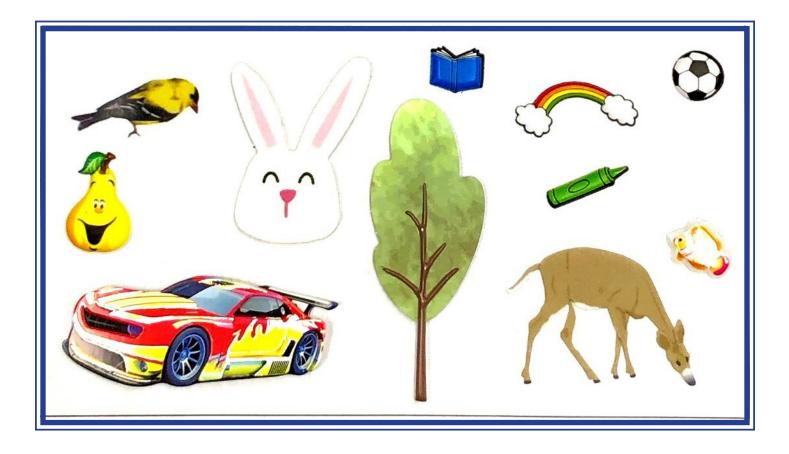

I found a lac (lake) on my marche (walk). It had many pweson (fish).

As I was leaving, the soleil (sun) came out, and there was a beautiful arc-en-ciel (rainbow).

CIRCLE the things below that I saw on my MARCHE (WALK) in the FORET (FOREST).