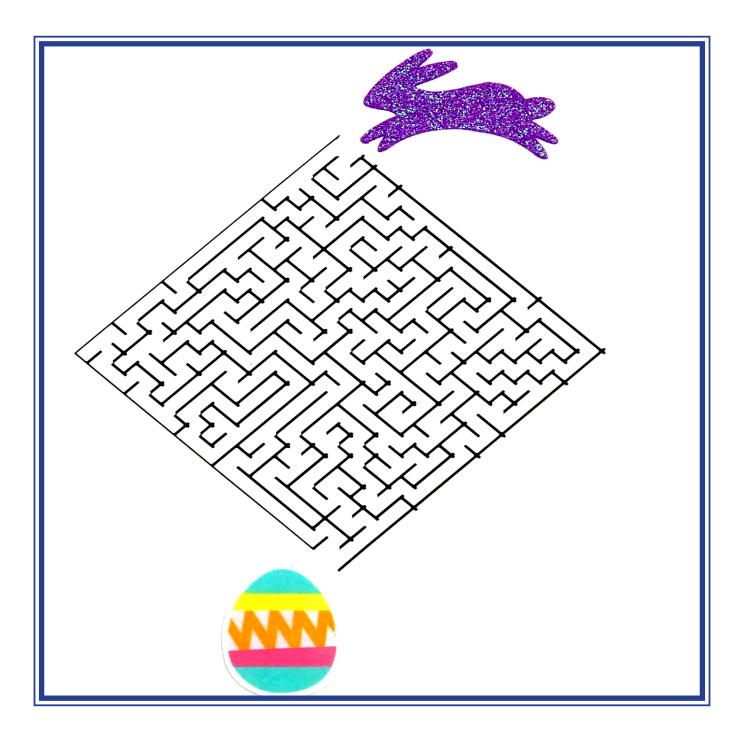

#### MAZE

# Help the Easter l'yayv (rabbit) find his oeuf (egg).

COLOUR the pictures to find the night-time OISEAUX (BIRD)

1 (un) – yellow (jon) 2 (deu) – orange (awrang) 3 (trouaw) – brown (brun) 4 (kat) – green (ver)

#### You found an \_\_\_\_\_