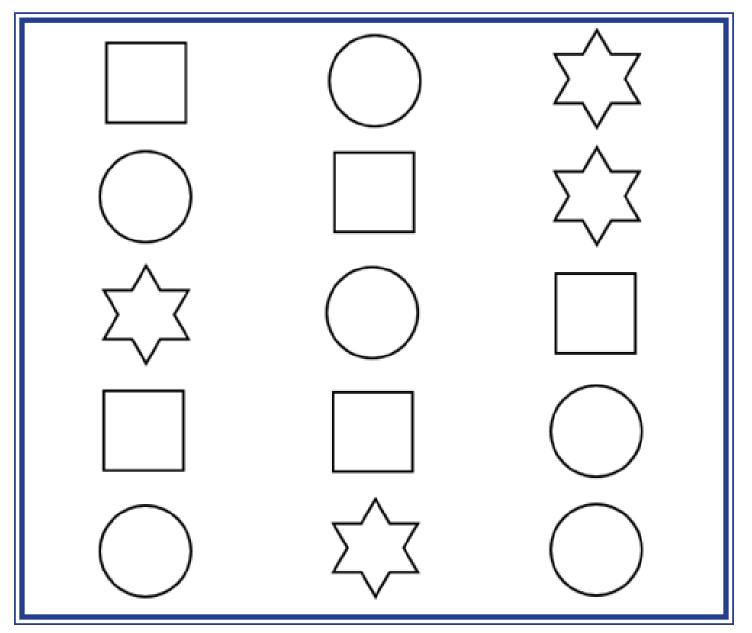

## SHAPES

How many round (circles) do you see? Colour them roozh (red).

How many kaarii (squares) do you see? Colour them ver (green).

How many étoiles (stars) do you see? Colour them jon (yellow).

| ENGLISH        |
|----------------|
| CIRCLE         |
| DRAW           |
| EGGS           |
| EASTER BASKET  |
| EAT            |
| EGG            |
| FARM           |
| FLOWERS        |
| FOREST         |
| GARDEN         |
| LAKE           |
| NAME           |
| RAINBOW        |
| RAINING        |
| SQUARE<br>STAR |
| SUN            |
| TREE           |
| WALK           |
|                |